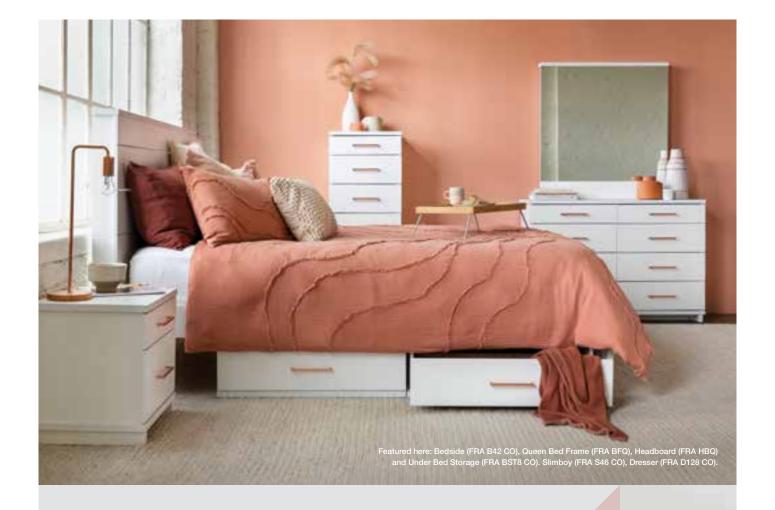

# FRANZ > THE COLLECTION

See back page for the full range of units available

Slimline metal handle options.

Copper (CO)

Nickel (N

Gold (GC

Gunmetal (GU

Bedside FRA B42 CO

Bedside FRA B43 T CO

Lowboy FRA L128 CO

Lowboy FRA C85 CO

Slimboy FRA S46 CO

Tallboy FRA T107 CO

Dresser FRA D105 CO

Bed Frame (Queen) FRA BFQ and Under Bed Storage FRA BST8 CO