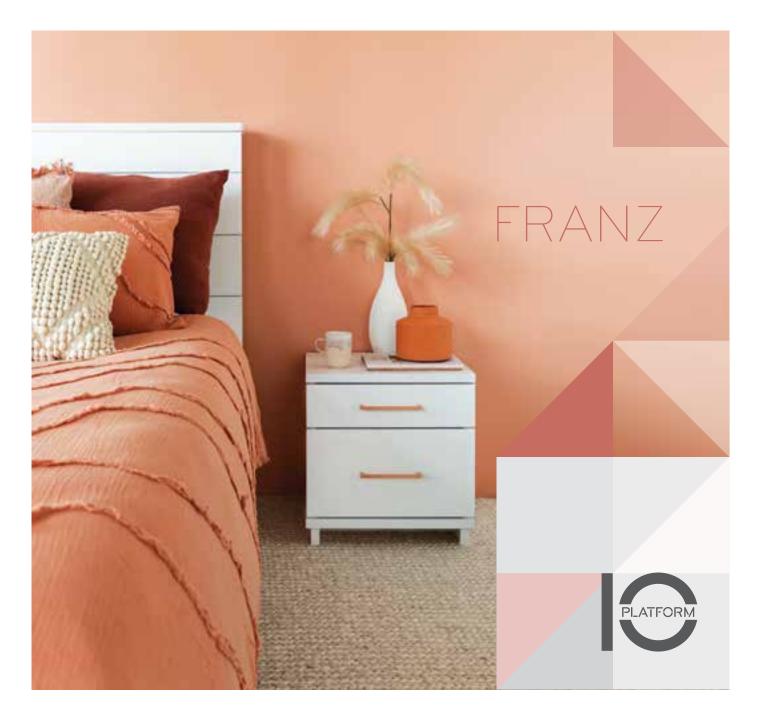

# Fresh, fun, and free - adapt it your way.

Fresh, clean and simple in style, the Franz collection just got cooler with the ability to customise your pieces with your favourite hardware.

The cool white finish is matched with slimline metal handles in whatever colour you choose – gold, nickel, gunmetal and copper. Choose from multiple drawer configurations and sizes, then match the metal hardware to fit your space. Strong and well built, the Franz collection has drawers mounted on metal runners and is fully furnished internally. All products are also backed by a 10-year guarantee, so you can be sure the quality and style will last. Already built and ready to use, you can transform your space in no time. Pick your Franz piece today – stylish, affordable furniture, that speaks YOU.

Slimline metal handles.