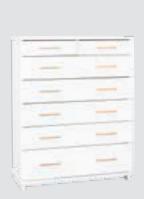

Bedside FRA B43 T CO

Lowboy FRA L128 CO

Lowboy FRA C85 CO

Slimboy FRA S46 CO

Tallboy FRA T107 CO

Dresser FRA D105 CO

Bed Frame (Queen) FRA BFQ and Under Bed Storage FRA BST8 CO

# FRA B42 FRA B43-T FRA C85 FRA S46 FRA T86 FRA T107 FRA L105 FRA L128 FRA L128 FRA L128 FRA L128 FRA D128 FRA B138 FRA B138

Please add the appropriate suffix to confirm your hardware choice (e.g. FOX D128 GO). NI=Nickel, GU=Gunmetal, GO=Gold, CO=Coppe All dimensions in millimetres. Depth of all units is 396mm unless stated. Bed frames and dressers require some assembly.