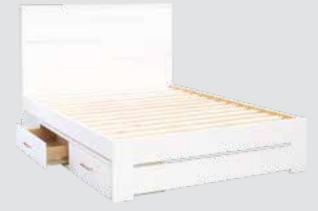

Bedside FRA B43 T CO

Lowboy FRA L128 CO

Lowboy FRA C85 CO

Slimboy FRA S46 CO

Tallboy FRA T107 CO

Dresser FRA D105 CO

Bed Frame (Queen) FRA BFQ and Under Bed Storage FRA BST8 CO

## 100% NZ Made

Platform 10 furniture is manufactured and assembled in New Zealand by Compac Furniture. Quality furniture made by New Zealanders for New Zealanders.

**FRA BFQ** 1586W x 1218H x 2190D

**FRA BFK** 1736W x 1218H x 2190D