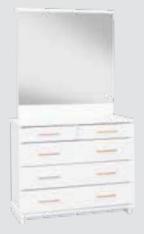

Bedside FRA B43 T CO

Lowboy FRA L128 CO

Lowboy FRA C85 CO

Slimboy FRA S46 CO

Tallboy FRA T107 CO

Dresser FRA D105 CO

Bed Frame (Queen) FRA BFQ and Under Bed Storage FRA BST8 CO

# FRA B42 FRA B43-T FRA C85 FRA S46 FRA T86 FRA T107 FRA L105 FRA L128 FRA L128 FRA L128 FRA L128 FRA D128 FRA B138 FRA B138

Please add the appropriate suffix to confirm your hardware choice (e.g. FOX D128 GO). NI=Nickel, GU=Gunmetal, GO=Gold, CO=Coppe All dimensions in millimetres. Depth of all units is 396mm unless stated. Bed frames and dressers require some assembly.